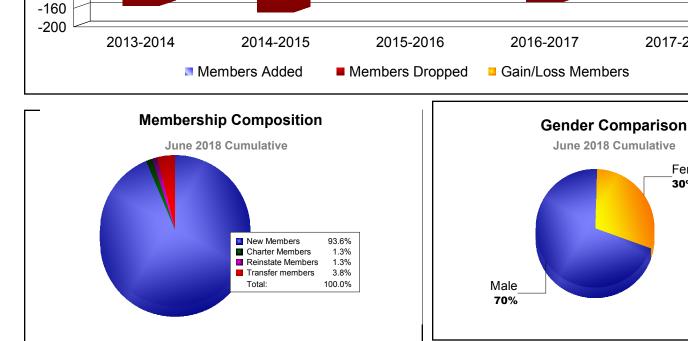

## **District 11 C1**

-43

-121

2017-2018

Female 30%

| Year                                        | New<br>Clubs | Dropped<br>Clubs | Gain/<br>Loss<br>Clubs | New<br>Members | Charter<br>Members | Reinstate<br>Members           | Transfer<br>Members       | Total<br>Member<br>Added | Total<br>Members<br>Dropped | Gain/<br>Loss<br>Members |
|---------------------------------------------|--------------|------------------|------------------------|----------------|--------------------|--------------------------------|---------------------------|--------------------------|-----------------------------|--------------------------|
| 2013-2014                                   | 0            | -2               | -2                     | 97             | 0                  | 5                              | 3                         | 105                      | -154                        | -49                      |
| 2014-2015                                   | 0            | -2               | -2                     | 99             | 0                  | 12                             | 3                         | 114                      | -168                        | -54                      |
| 2015-2016                                   | 0            | 0                | 0                      | 58             | 1                  | 4                              | 6                         | 69                       | -137                        | -68                      |
| 2016-2017                                   | 0            | -1               | -1                     | 80             | 3                  | 4                              | 2                         | 89                       | -146                        | -57                      |
| 2017-2018                                   | 0            | -4               | -4                     | 73             | 1                  | 1                              | 3                         | 78                       | -121                        | -43                      |
| Average                                     | 0            | -2               | -2                     | 81             | 1                  | 5                              | 3                         | 91                       | -145                        | -54                      |
| 0<br>-0.5<br>-1<br>-1.5<br>-2<br>-2.5<br>-3 | -2           | -2               |                        | 2 -2           |                    |                                |                           | .1                       | -4 -4                       |                          |
| -3.5<br>-4                                  | 2013-20      |                  | 2014-                  |                | 2015-20            | 016<br>Clubs <mark>■</mark> Ga | 2016-2017<br>ain/Loss Clu |                          | 2017-2018                   |                          |
| 120                                         |              |                  |                        |                | Memk               | Ders                           |                           |                          |                             |                          |
| 80<br>40 - <b>1</b><br>0 -                  | 05 —         |                  | 114                    |                | 69                 |                                | 89                        | 7                        | /8                          |                          |